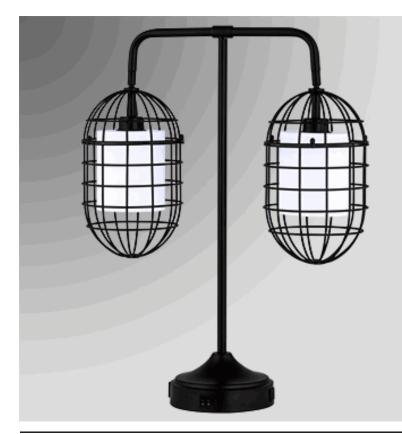

## ARKANSAS LIGHTING

STAY ILLUMINATED

26" Pottery Bronze Table Lamp, two medium base sockets, dual on/off rocker base switch, one outlet, dual USB port, 8' Black 45° 3-prong grounded cord, Two Metal Frame Outer Shades with White Frosted Acrylic Inner Shades. Recommend 2-1100 lumen LED bulbs.

| Lamp Dimensions: | 26"H                                                           | Shade Part Number: | NA                                              |
|------------------|----------------------------------------------------------------|--------------------|-------------------------------------------------|
| Lamp Finish:     | Pottery Bronze                                                 | Shade Material:    | Metal Frame with White Frosted Acrylic<br>Inner |
| Switch:          | dual on/off rocker base switch                                 | Shade Dimensions:  | NA                                              |
| Bulb Wattage:    | Recommend two 1100 lumen LED bulbs, max rating two 27 watt CFL | Harp:              | NA                                              |
| Cordset:         | 8' Black 45° 3-prong grounded cord                             | Miscellaneous:     | with one outlet, dual USB port, and dual socket |
| Socket:          | medium base                                                    |                    |                                                 |
| Base:            | 7-1/8"W                                                        | Options:           |                                                 |